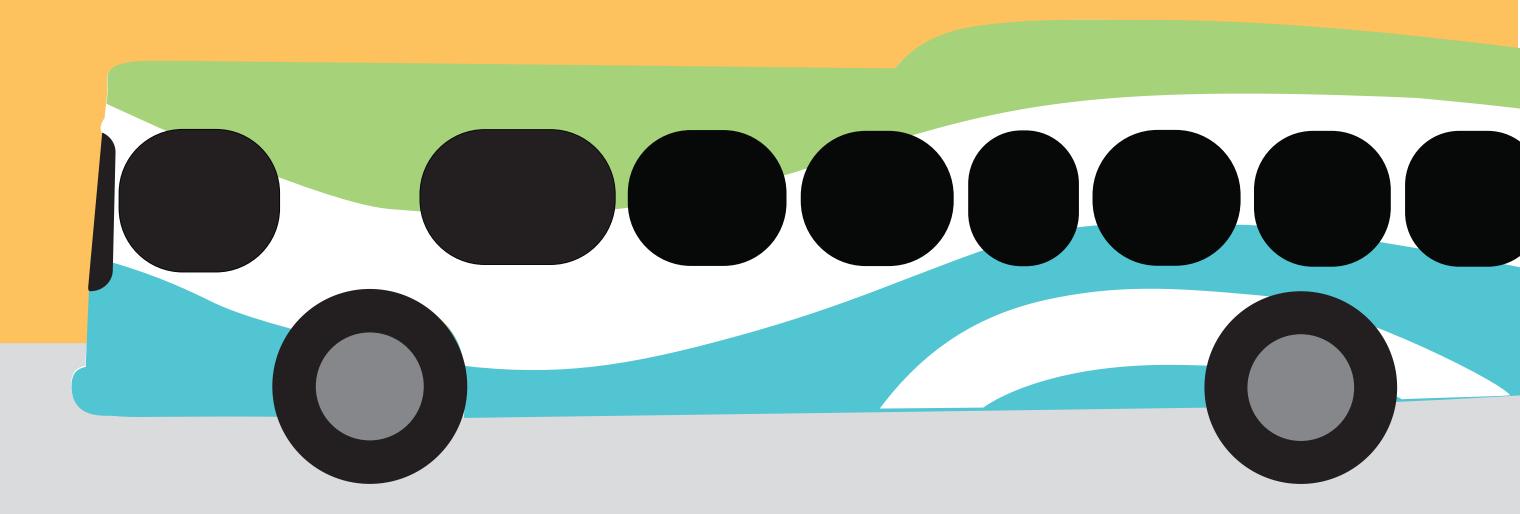

Where are people going?

How are they traveling?

Where are we going?

Birth to five is the most rapid period of brain development.

Let's compare...

Are all buses the same?

Let's imagine...

# I spy with my eagle eye...

different colored cars!

How are they alike?

How are they different?

90% of a child's brain is developed before kindergarten.

Buses travel on the road...

What travels to the sea?

In the sky? To the moon?

Where would you travel to?

Birth to five is the most rapid period of brain development.

Let's compare...

Are all buses the same?

Let's imagine...

Birth to five is the most rapid period of brain development.