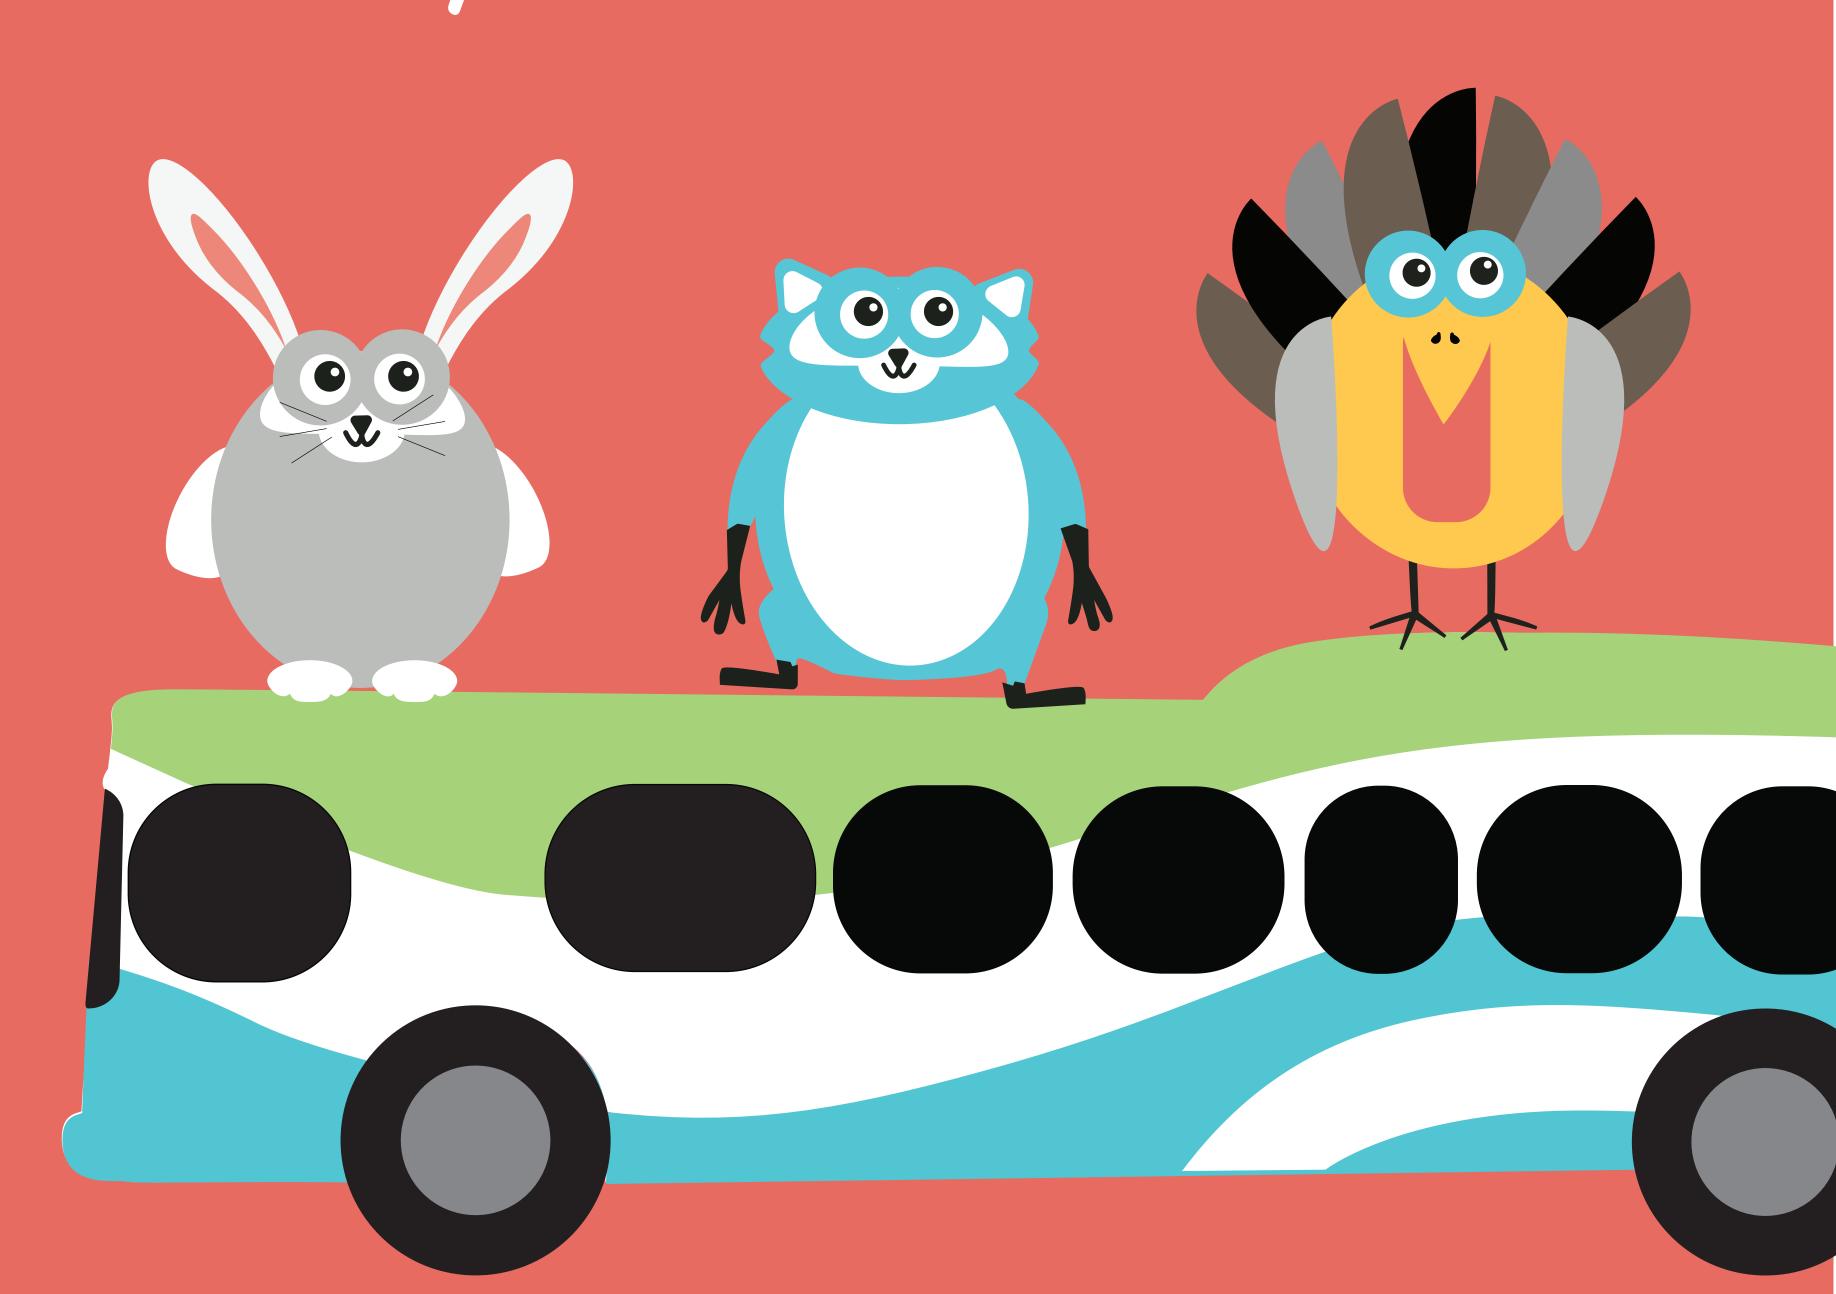

## There are signs all around us...

Birth to five is the most rapid period of brain development.

Let's predict...

where do the buses take people?

Let's imagine...

Let's estimate...
how many?

...buses in Spokane?

...stops does the bus make?

...minutes is our bus ride?

Birth to five is the most rapid period of brain development.

Let's predict...

where do the buses go at night?

Let's imagine...

There's lots happening in our city...

Where are people going?

How are they traveling?

Where are we going?

Birth to five is the most rapid period of brain development.

Let's compare...

Are all buses the same?

Let's imagine...