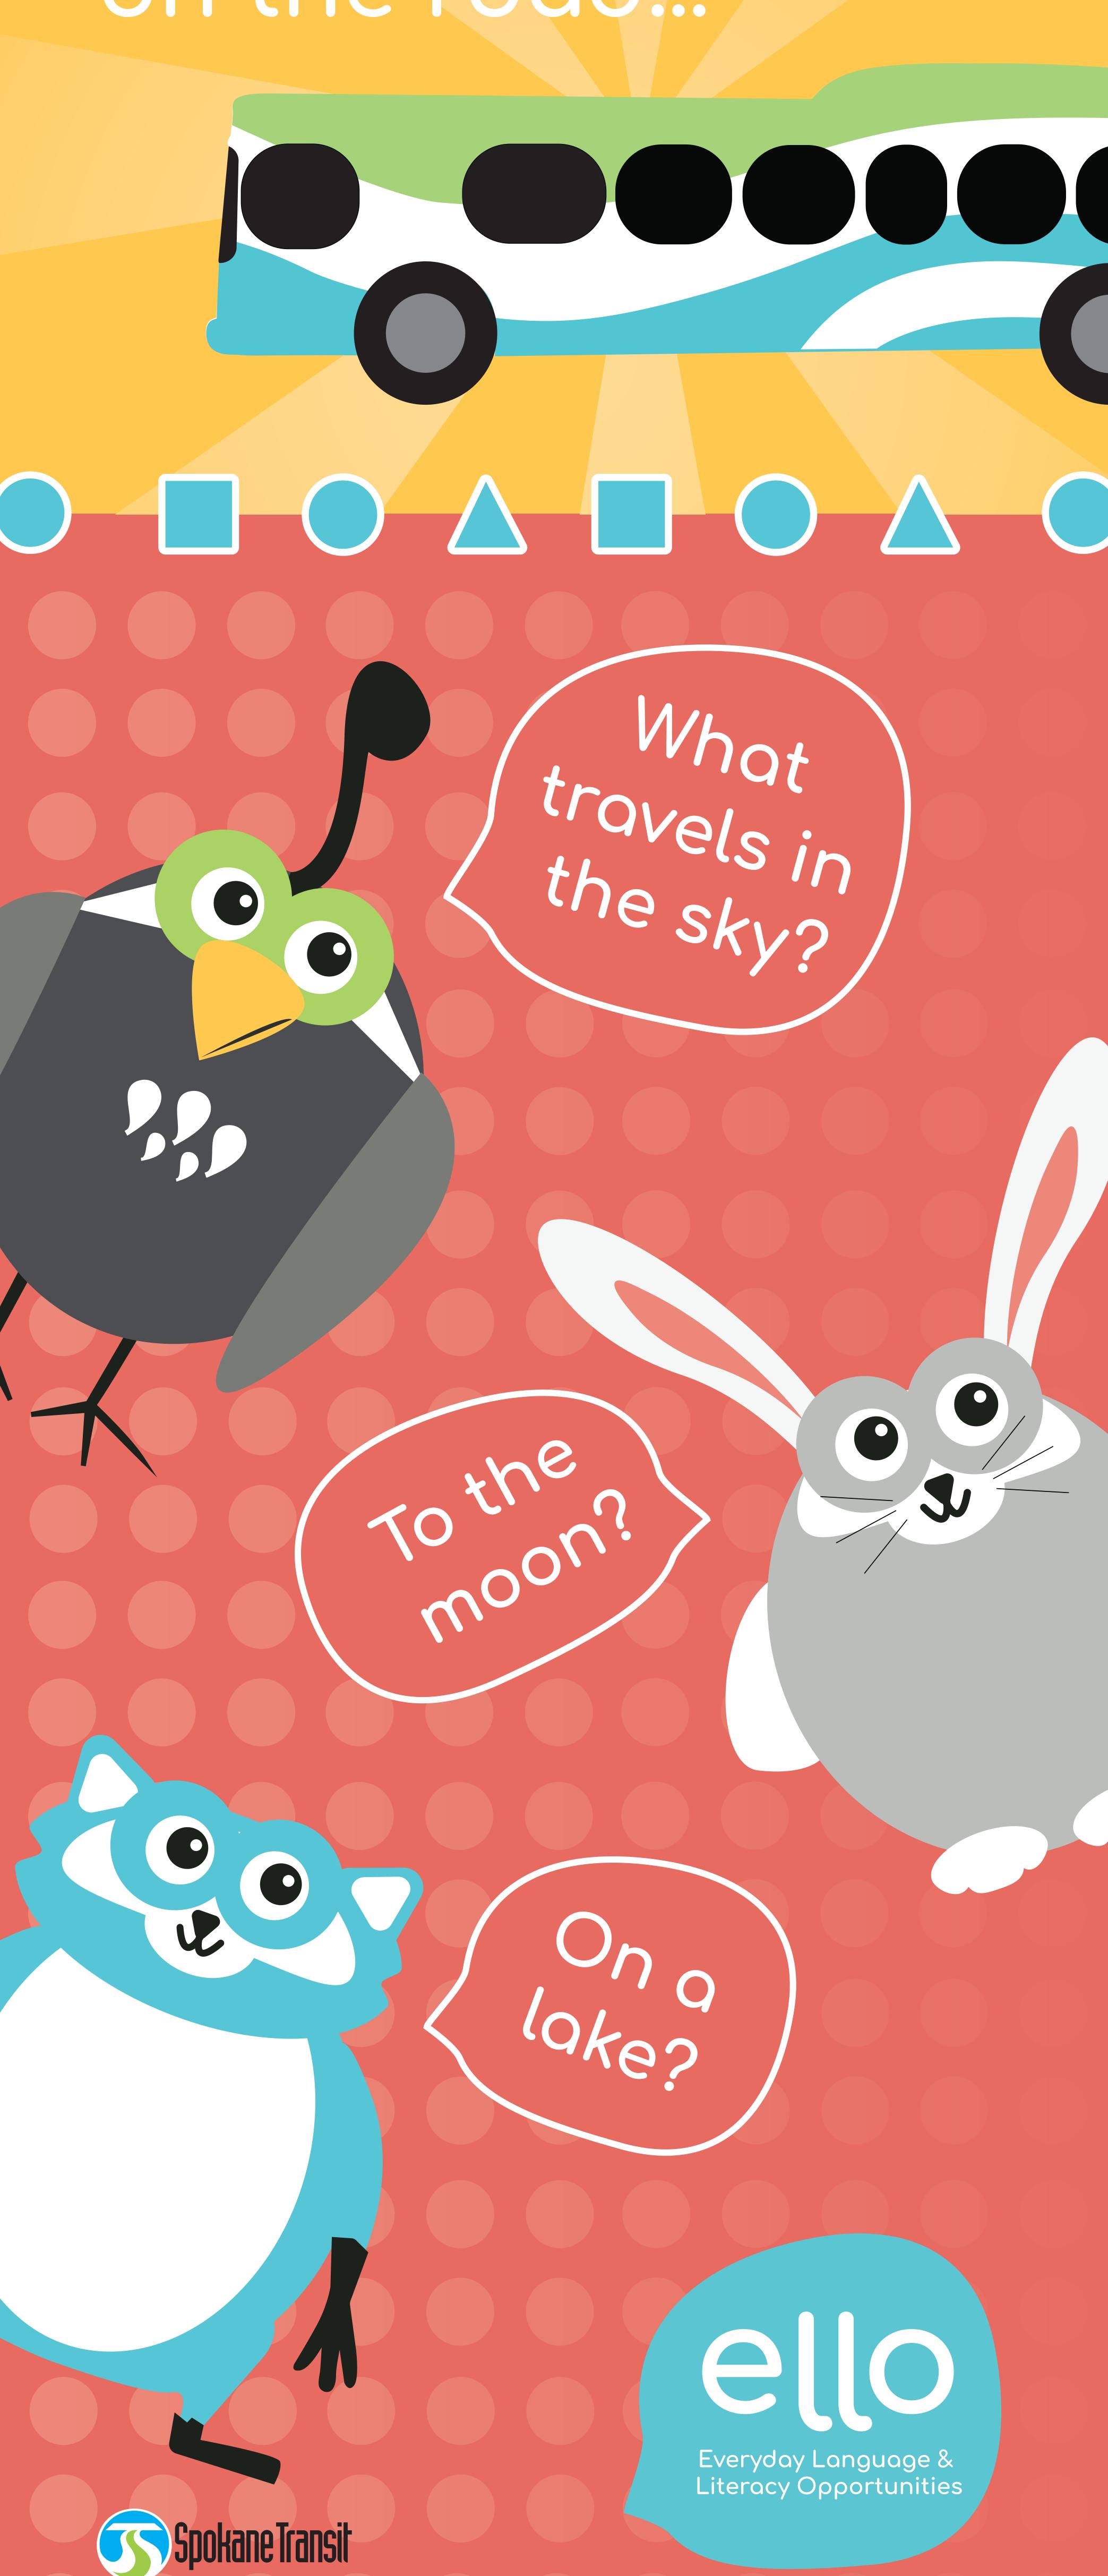

# I spy with my eagle eye...

different colored cars!

How are they alike?

How are they different?

90% of a child's brain is developed before kindergarten.

Buses travel on the road...

What travels to the sea?

In the sky? To the moon?

Where would you travel to?

Birth to five is the most rapid period of brain development.

Let's compare...

Are all buses the same?

Let's imagine...

Birth to five is the most rapid period of brain development.