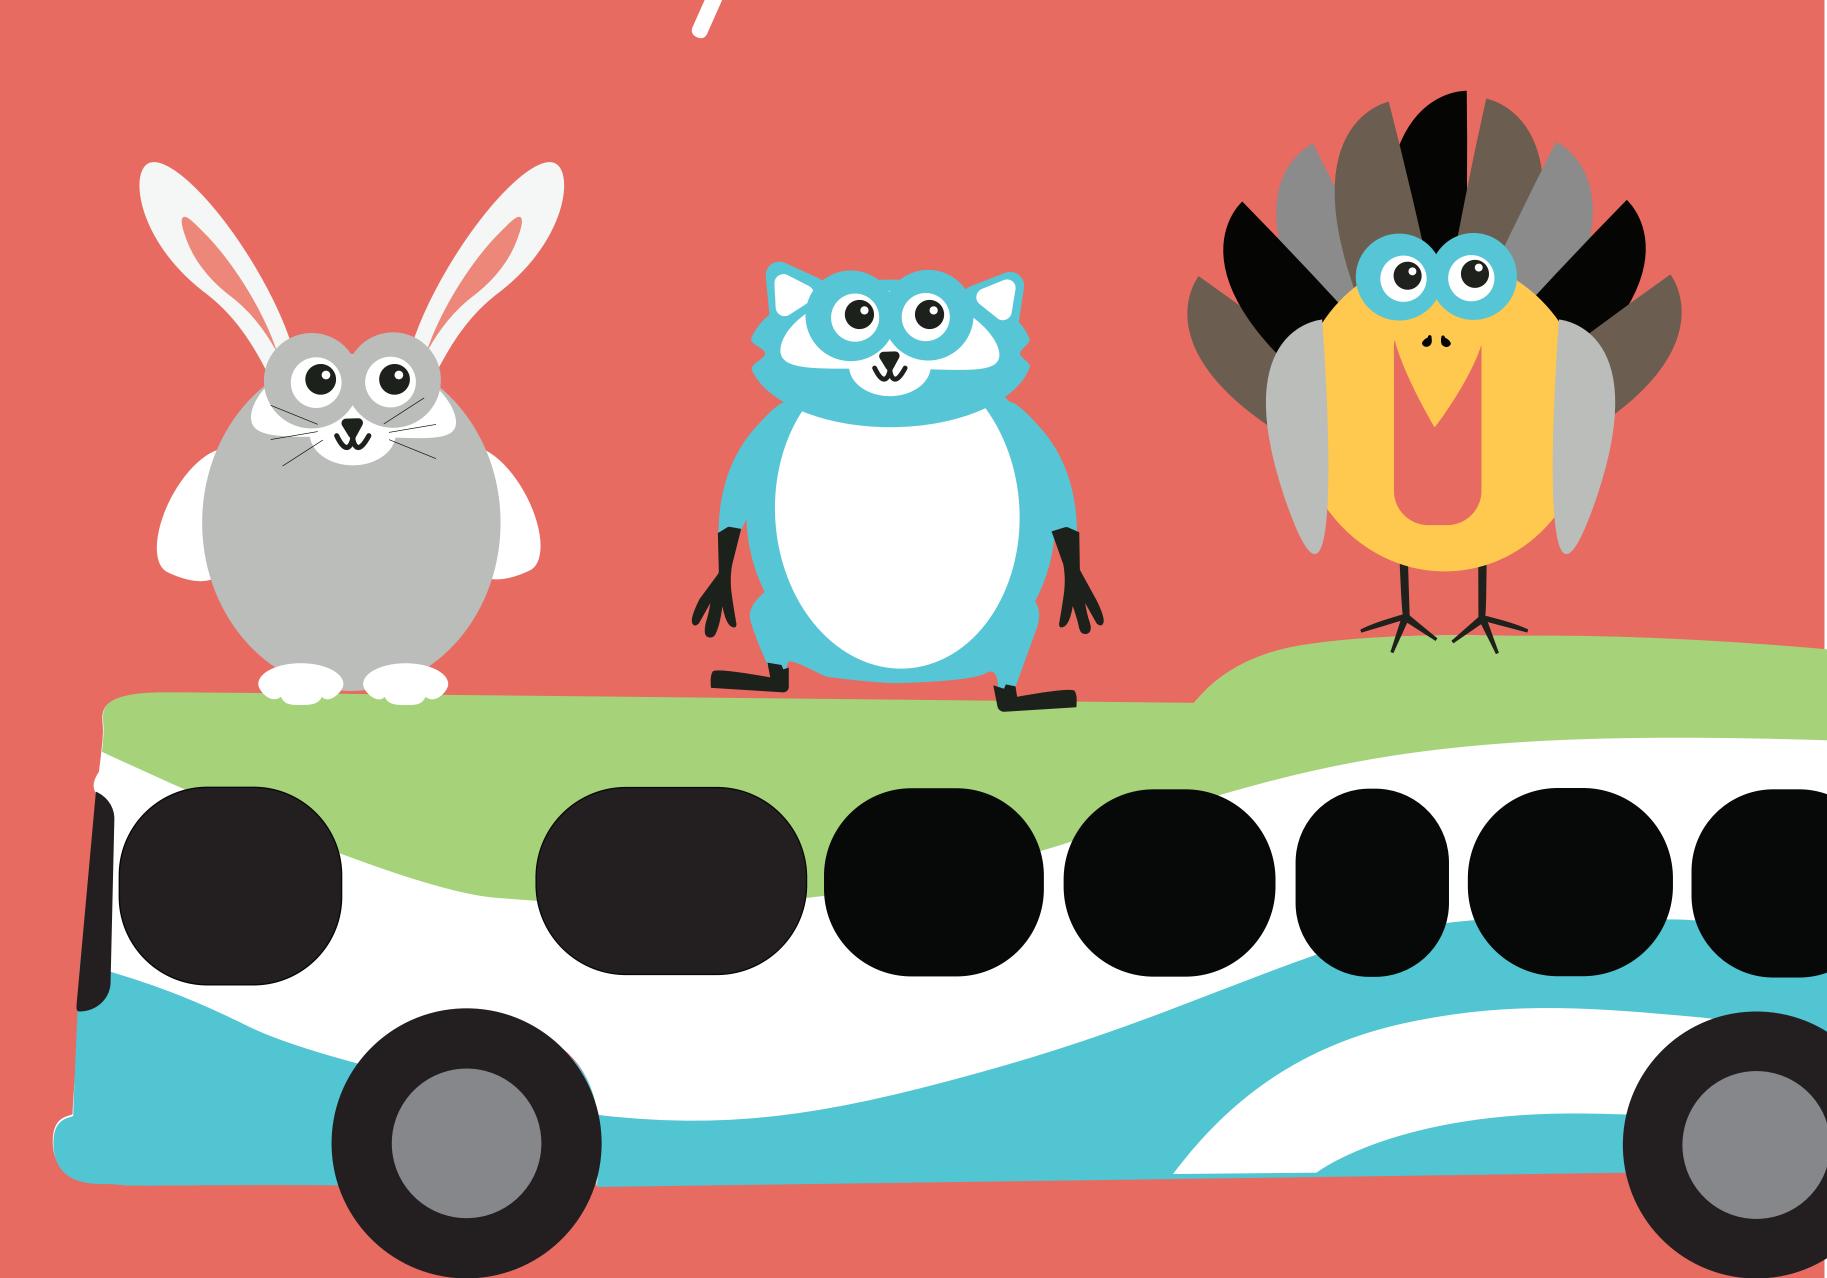

## There are signs all around us...

Birth to five is the most rapid period of brain development.

Let's predict...

where do the buses take people?

Let's imagine...

Let's estimate...
how many?

...buses in Spokane?

Where are people going?

How are they traveling?

Where are we going?

Birth to five is the most rapid period of brain development.

Let's compare...

Are all buses the same?

Let's imagine...

Let's estimate...

How many people ride the bus?

Let's imagine...

Birth to five is the most rapid period of brain development.

Let's predict...

where do the buses take people?

Let's imagine...

Buses travel on the road...